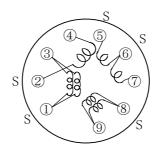

# Type: MC-100C

## Product Description

- ¢ 11.0mm Max.(L×W), 7.3 mm Max. (Height)
- In addition to the typical versions of parameters shown here, custom designs are available to meet your exact requirements.



### Feature

- · Magnetically shielded construction.
- Max. Operating frequency 500kHz, Max. Operating power 3.1W(500kHz).
- · Ideally used in LCD TV, Note PC, Portable equipment.
- · RoHS Compliance

### Dimensions (mm)



#### ◆ Schematics (Bottom)



"S" indicates winding start.

### **♦** Specification

| Sample No. | Inductance (1-3) | D.C.R.      | D.C.R.             |
|------------|------------------|-------------|--------------------|
|            | 1kHz/1V          | (1-3)       | (8-9)              |
| 0313-T109  | 105 µ H±25%      | 1.43 Ω Max. | 305m $\Omega$ Max. |