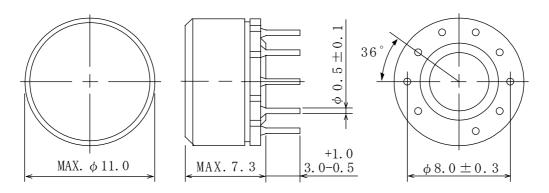

## Product Description

- ¢ 11.0mm Max.(L×W), 7.3 mm Max. (Height)
- In addition to the typical versions of parameters shown here, custom designs are available to meet your exact requirements.

### Dimensions (mm)